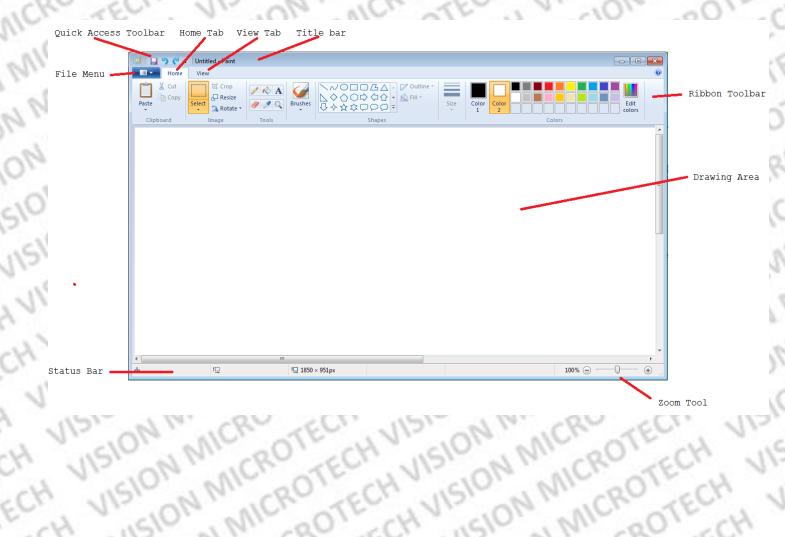

# What is MS Paint?

MS Paint allows people to create picture files as well as edit picture files saved on their computer. Microsoft Paint is also a program for adding texts to images saved on a computer. There are various tools to help people edit photos, including:

ON MICRO

- The Paint Bucket
- Pencils
- Spray Can
- Eraser
- Line and Curved Line Tools
- Multiple Shape Tools
- Text Tool
- Cut Out Tool